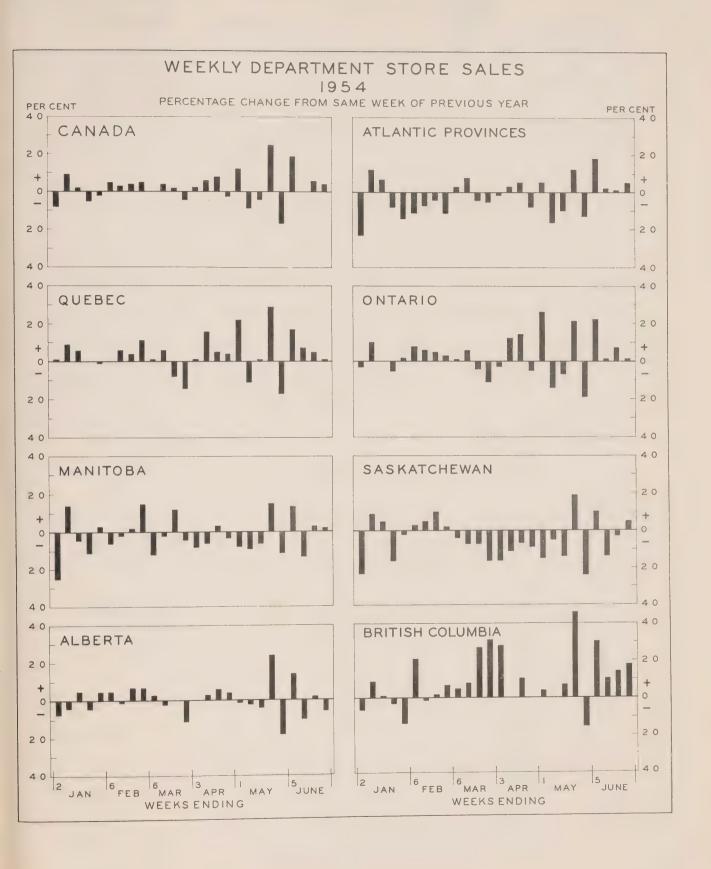

d Drugs 17. Photographic Equipment and Supplies 18. Piece Goods 19. Linens and Domestics 20. Smallwares 21. China and Glassware 22. Home Furnishings 23. Furniture 24. Major Appliances 25. Radio and Music 26. Hardware and Housewares 27. Jewellery 28. Sporting Goods and Luggage 29. Stationery, Books and Magazines 30. All Other Departments | 31,068<br>31,037<br>19,993<br>7,845<br>30,156<br>7,462<br>13,321<br>6,281                     | 15,583<br>17,324<br>10,913<br>7,235<br>31,550<br>11,556<br>1,470<br>12,578<br>16,267<br>9,708<br>5,264<br>31,102<br>31,073<br>22,259<br>10,455<br>32,101<br>7,347<br>14,006<br>6,723<br>39,117 | + 5.2<br>- 3.2<br>- 0.4<br>(a)<br>+ 5.0<br>+ 2.1<br>+ 2.4<br>+ 0.2<br>- 3.8<br>- 0.8<br>- 4.6<br>+ 0.1<br>+ 11.3<br>+33.3<br>+ 6.4<br>- 1.5<br>+ 5.1<br>+ 7.0<br>+ 7.1 |





## DOMINION BUREAU OF STATISTICS

OTTAWA - CANADA

Published by Authority of the Rt. Hon. C. D. Howe, Minister of Trade and Commerce

Stotated Canda

Vol. XIX No. 7 July, 1954

DEVI. OF PUNIVIDAL AMENDMAN

Governme Publicatio

APR 2 1974

11/11/10/10/11/0

Price: \$1.00 a year, 10 per copy

### DEPARTMENT STORE SALES AND STOCKS

Sales of department stores in Canada were estimated at \$67,512,000 in July 1954, 1.9% above July 1953, but reflecting the seasonal pattern, were 20.5% lower than in the previous month. Sales in Quebec, Ontario and Manitoba fell 2.0%, 4.3% and 3.1%, respectively; British Columbia recorded a gain of 19.5% over 1953, an indication of the increasing activity of department stores in this province.

### Department Store Sales in July 1953 and 1954

| Province